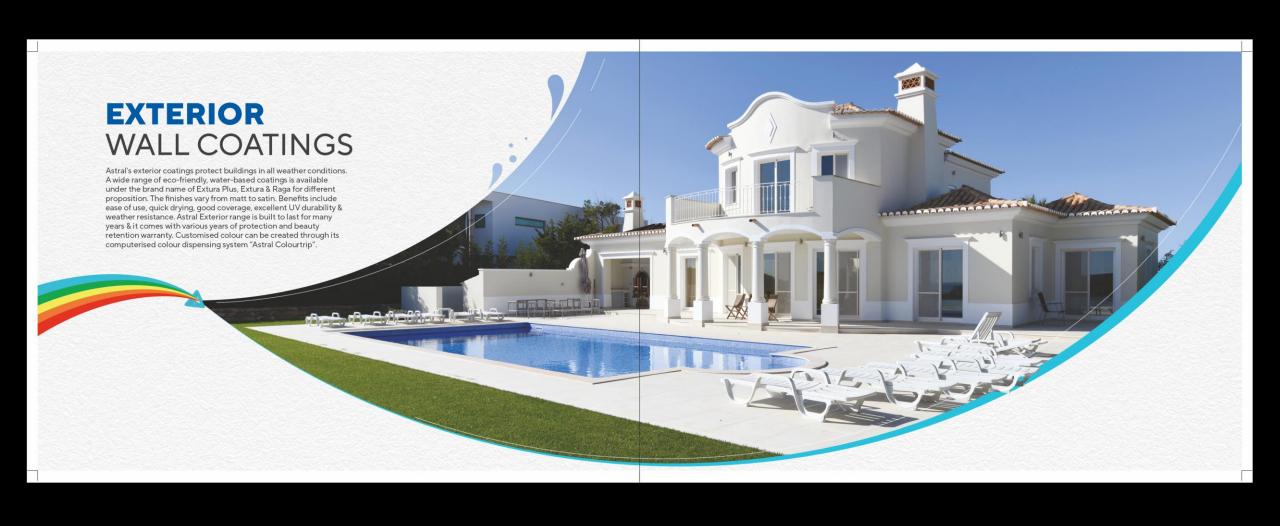

### **EXTURA** -PLUS-

EXTERIOR EMULSION

Astral Extura Plus Luxury Exterior Emulsion is a best-in-class, high-performance exterior wall finish based on pure acrylic co-polymers technology that gives superior washability, excellent levelling, gloss, adhesion, years long durability, anti-algal and anti-dust properties.