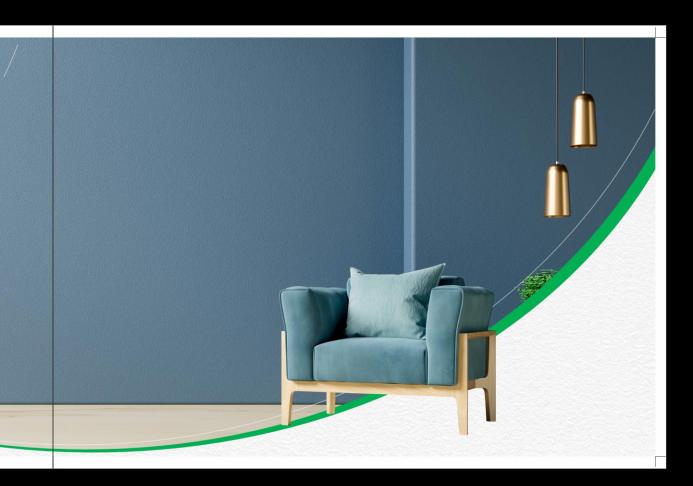

Astral's interior coatings ensure that the walls not only look beautiful but that they are also well protected and easy to maintain. A wide range of eco-friendly water-based coatings are available under the brand name of Elita, Esteema & Styla for different class of customers. The finishes vary from High-sheen, matt to satin. They are easy to use, dry quickly and have good coverage. Customised range of colours as per the wish and imagination of the consumers is provided through its computerised colour dispensing system called "Astral Colourtrip".

LUXURY

Astral Elita Luxury Interior Emulsion is a best-in-class luxury emulsion that gives a silky-smooth classy finish with superior washability, excellent stain-resistance, low-odour and long-lasting durability.